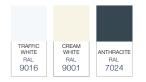

## DETAILS

| Colours (profiles) | Traffic white texture (RAL9016) / Cream white (RAL9001) / Anthracite texture (RAL7024) |
|--------------------|----------------------------------------------------------------------------------------|
| Gutter             | Round or Victorian                                                                     |
| Uprights           | Half-round or square                                                                   |
| Roofing            | Polycarbonate (Opal / Clear / Ultra clear / Solar control)                             |
| Width (mm)         | 4060 / 5060 / 6060 / 7060 or a multitude thereof                                       |
| Depth (mm)         | 2500 / 3000 / 3500 / 4000                                                              |
|                    |                                                                                        |