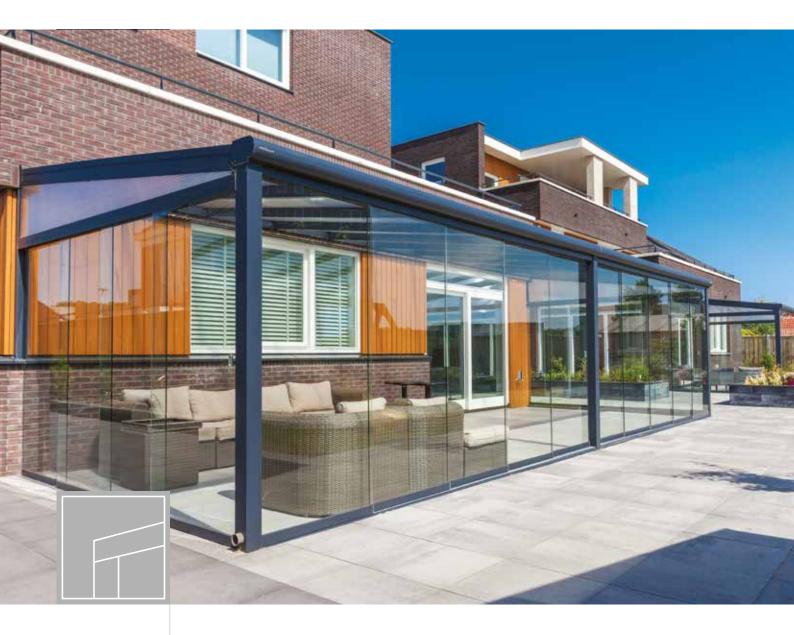

## Bosco; Aluminium terrace canopies Our "bestseller", choose your own look!

The Bosco is an aluminium terrace canopy with a very high level of finish. In addition, the Bosco has a wide range of choices, such as the finish of the decorative gutter front and the look of the uprights. You can tune the Bosco entirely to your style, taste and preferences. This gives you the perfect match with your home and garden.

## The Bosco terrace canopy is flexible in design, making it perfect for every outdoor situation

The Bosco has the best price-quality ratio in the market, making it the bestselling model of Verandas UK. The success of the Bosco lies in the optimal freedom of choice the product offers in the field of looks and possibilities. Because of our modular system, the possibilities with the Bosco are endless and suitable for every situation and every style. This canopy is interlinkable, meaning that the Bosco can be made as wide as you want.