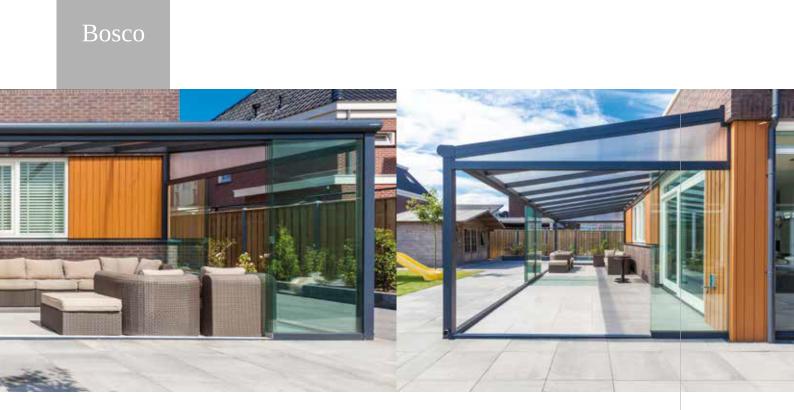

## Bosco; Aluminium terrace canopies Our "bestseller", choose your own look!

The Bosco is an aluminium terrace canopy with a very high level of finish. In addition, the Bosco has a wide range of choices, such as the finish of the decorative gutter front and the look of the uprights. You can tune the Bosco entirely to your style, taste and preferences. This gives you the perfect match with your home and garden.

## The Bosco terrace canopy is flexible in design, making it perfect for every outdoor situation

The Bosco has the best price-quality ratio in the market, making it the bestselling model of Verandas UK. The success of the Bosco lies in the optimal freedom of choice the product offers in the field of looks and possibilities. Because of our modular system, the possibilities with the Bosco are endless and suitable for every situation and every style. This canopy is interlinkable, meaning that the Bosco can be made as wide as you want.