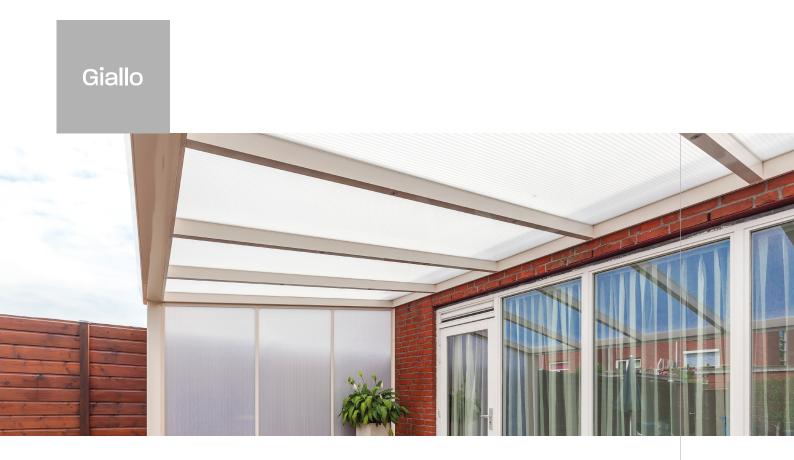

## The Giallo Veranda

The Verandas UK Giallo Veranda is known for its smooth, robust look and is equipped with a reinforced gutter profile. Because of this extra reinforcement the Giallo can be mounted with just two posts with a span of 6 metres. The maximum span on two posts is what makes the Giallo unique. The result is maximum enjoyment with a free and open view.

## The Giallo is extra strong, meaning that it can be made with just two posts, with a span up to 6 metres!

The robust & smooth aluminium veranda provides a solid and stylish extension to your home. The Verandas UK Giallo is available in three RAL colours: Cream White, Traffic White and Anthracite Grey. The veranda comes with a standard polycarbonate roof in which you can choose from various types depending on your wishes.