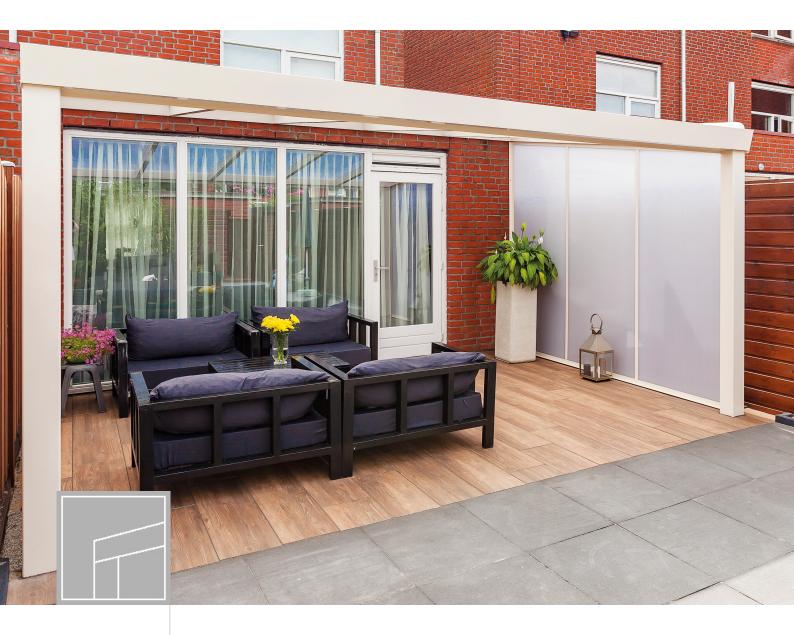

## The Giallo Veranda

The Verandas UK Giallo Veranda is known for its smooth, robust look and is equipped with a reinforced gutter profile. Because of this extra reinforcement the Giallo can be mounted with just two posts with a span of 6 metres. The maximum span on two posts is what makes the Giallo unique. The result is maximum enjoyment with a free and open view.

## The Giallo is extra strong, meaning that it can be made with just two posts, with a span up to 6 metres!

The robust & smooth aluminium veranda provides a solid and stylish extension to your home. The Verandas UK Giallo is available in three RAL colours: Cream White, Traffic White and Anthracite Grey. The veranda comes with a standard polycarbonate roof in which you can choose from various types depending on your wishes.