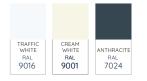

## The Giallo is extra strong, meaning that it can be made with just two posts, with a span up to 6 metres!

The robust & smooth aluminium veranda provides a solid and stylish extension to your home. The Verandas UK Giallo is available in three RAL colours: Cream White, Traffic White and Anthracite Grey. The veranda comes with a standard polycarbonate roof in which you can choose from various types depending on your wishes.

## DETAILS Colours (profiles) Traffic white texture (RAL9016) / Cream white (RAL9001) / Anthracite texture (RAL7024) Gutter Straight\* Posts Rectangular 115×150 mm Roofing Polycarbonate (Opal / Clear / Ultra clear / Solar control) Width (mm) 4060 / 5060 / 6060 / 7060 or a multitude thereof Depth (mm) 2500 / 3000 / 3500 / 4000 • Round or classic decorative gutter front possible. The Giallo can be expanded with various Deponti accessories, such as a side wall, LED lighting and side panel.